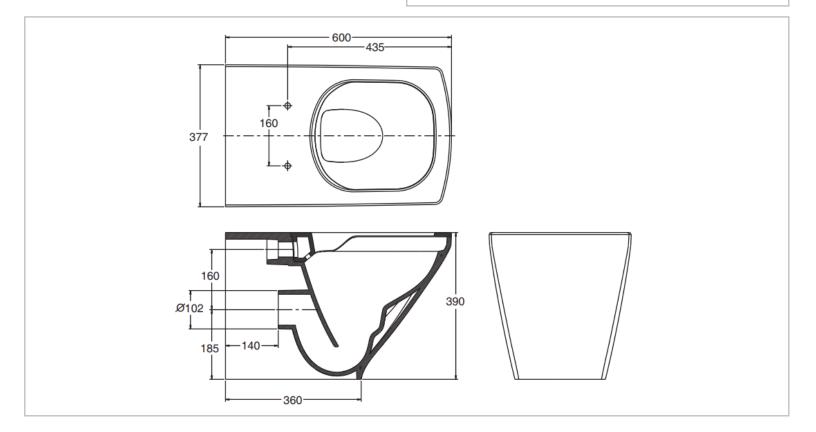

Brand : KOHLER Name : ESCALE wall faced floor mounted toilet Item Code : K4097K-0 Designer :

Color / Finish: Dimensions :

White 600 x 377 x 390 mm